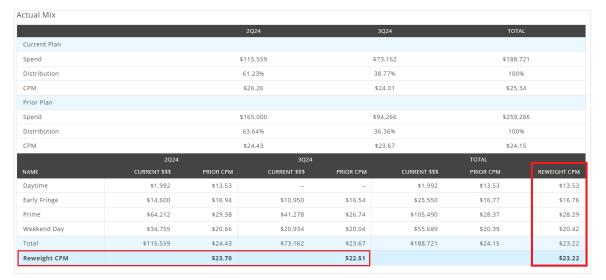

• The Reweighted CPM has been added to the Actual Mix tab for easier comparison.

If you export the RMRW Dashboard to Excel, all of these additional features will be included