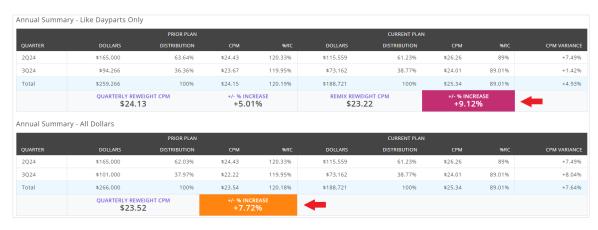

- The cell shaded with a deeper pink corresponds to reweighted CPMs.
- The orange shaded cell is not related to any of the columns previously described; it is from the Quarterly Reweight within the Annual Summary.