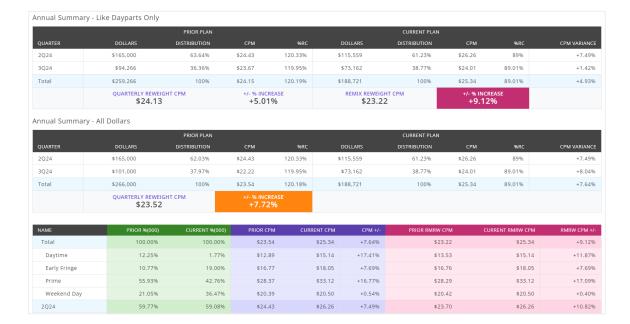

## **RMRW Dashboard updates**

 The RMRW Report Dashboard now features color coded break-downs of Impressions, CPMs, and Reweighted CPMs.

- Green columns compare **Prior** and **Current** plans. If there are new or missing dayparts, there will be an empty cell with a horizontal line to show if it's missing.
- Purple columns represent actual CPMs, and CPM +/- represents the variance between the two.
- Pink columns show the reweighted CPM value.
- Prior RMRW CPM represents the new dollar distribution divided by the prior CPM on the plan.
- Current RMRW CPM represents the new dollar distribution divided by the current CPM on the plan.
- RMRW CPM +/- shows the variance of the two RMRW CPM values.

| PRIOR CPM | CURRENT CPM | CPM +/- | PRIOR RMRW CPM | CURRENT RMRW CPM | RMRW CPM +/- |
|-----------|-------------|---------|----------------|------------------|--------------|
| \$23.54   | \$25.34     | +7.64%  | \$23.22        | \$25.34          | +9.12%       |
| \$12.89   | \$15.14     | +17.41% | \$13.53        | \$15.14          | +11.87%      |
| \$16.77   | \$18.05     | +7.69%  | \$16.76        | \$18.05          | +7.69%       |
| \$28.37   | \$33.12     | +16.77% | \$28.29        | \$33.12          | +17.09%      |

- The cell shaded with a deeper pink corresponds to reweighted CPMs.
- The orange shaded cell is not related to any of the columns previously described; it is from the Quarterly Reweight within the Annual Summary.