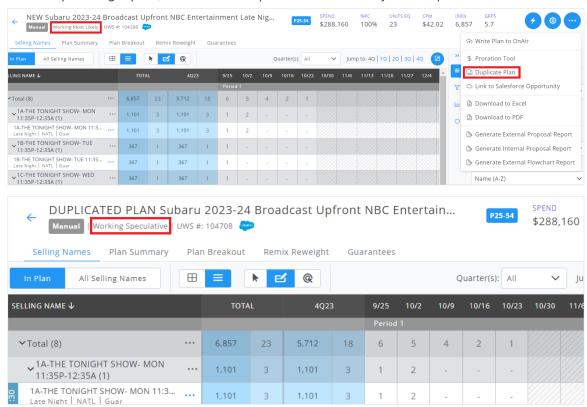

### **Default Working Speculative**

- Previously, the status of a duplicated plan would remain the same as the status of the original plan. Now, duplicated plans will always default to Working Speculative.
- When duplicating a plan, make sure to update the status of your old plan.